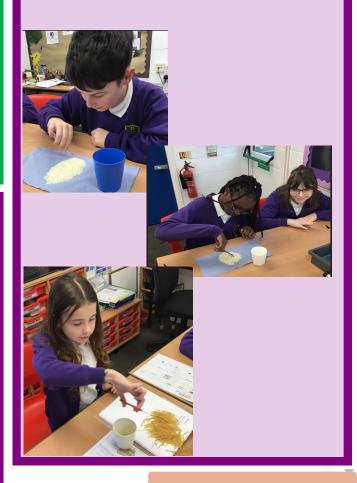

## DARWIN'S FINCHES

As part of our 'Evolution' topic, we have learnt about Darwin's journey to the Galapagos Islands where he observed finches. Darwin noticed that despite being the same species, the finches had different beaks. We replicated Darwin's observations by using different seeds and nuts with various sized tweezers to replicate beaks. It was an excellent way to see how adaptation leads to survival.